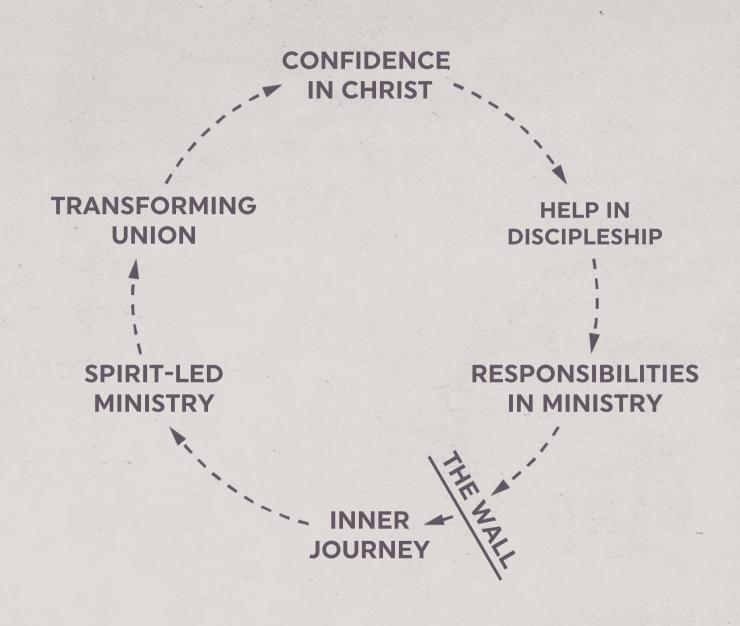

#### HITTING THE WALL

- ENCOUNTERING THE WALL
- MANY BIBLE HEROES HIT THE WALL
- THERE ARE DIFFERENT WALL EXPERIENCES (E.G., BURNOUT, DRYNESS, FAITH CRISIS)
- OUR CHRIST STAGES MAP GIVES AN OVERVIEW OF THE JOURNEY OF FAITH:
  - 1. CONFIDENCE IN CHRIST (C STAGE)
  - 2. HELP IN DISCIPLESHIP (H STAGE)
  - 3. RESPONSIBILITIES IN MINISTRY (R STAGE)
  - 4. THE WALL
  - 5. INNER JOURNEY (I STAGE)
  - 6. SPIRIT-LED MINISTRY (S STAGE)
  - 7. TRANSFORMING UNION (T STAGE)

### CHRIST STAGES MAP